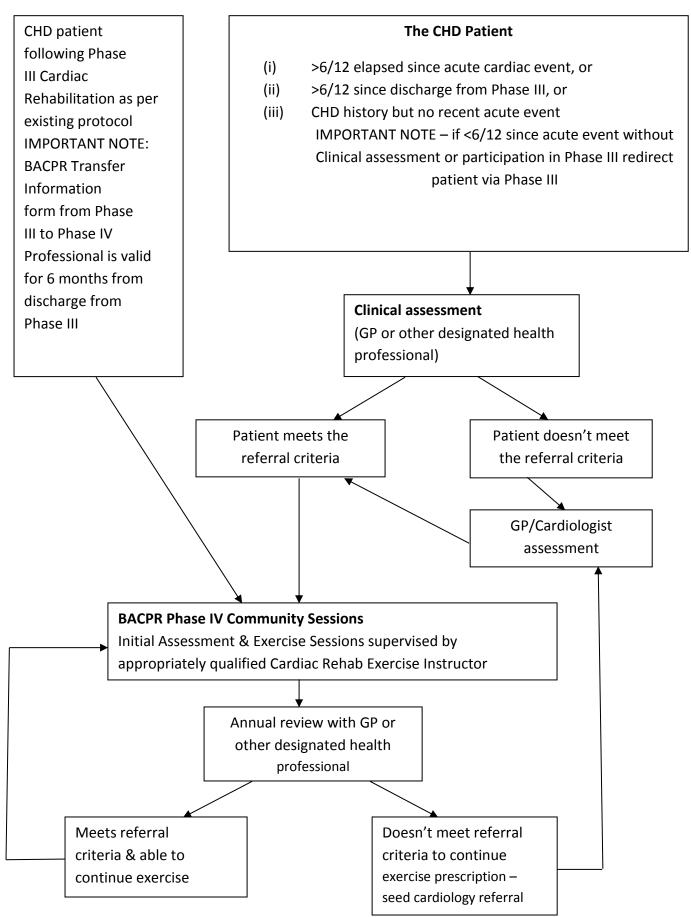

|                                                                                          | I am responsible for monitoring my own           |

The patient is clinically stable responses during exercise and will inform the instructor of any new or unusual symptoms. I The patient is clinically compliant with will also inform the instructor of any changes medication in my medication, the results of any investigations or treatment. The patient is awaiting/not awaiting further medical or surgical treatment (see protocol) PATIENT SIGNATURE: REFERRER'S SIGNATURE: Print Name:\_\_\_\_\_ Print Name: \_ Date:\_\_ GP's signature (if different from above): Date: Print Name:\_\_\_\_\_ Date:\_\_\_\_\_



## **CHD PATIENT – EXERCISE REFERRAL PATHWAY**



PHASE III - PATHWAY

## CHD GP REFERRAL PATHWAY